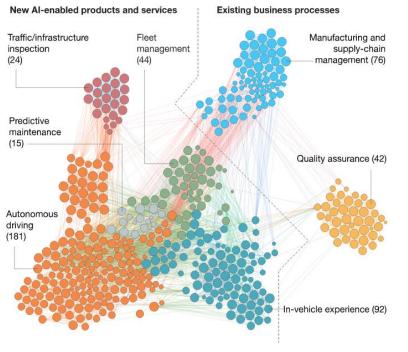

## The way we move in the future

McKinsey&Company | Source: McKinsey Center for Future Mobility

Mobility